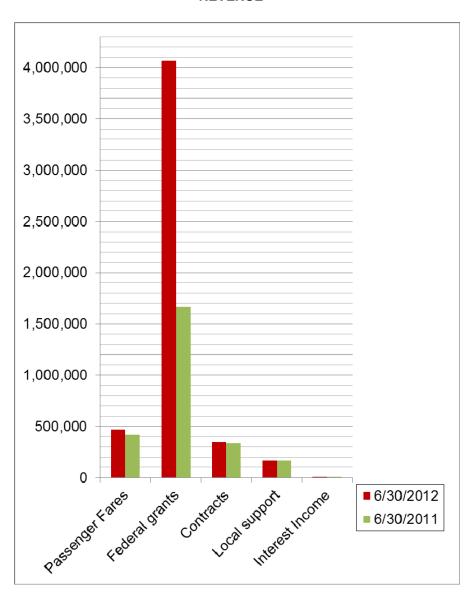

| 471,813     | 420,758     | 12.1%    |
| Operating Expenses      | 2,171,878   | 1,983,087   | 9.5%     |
| Operating Income (Loss) | (1,700,065) | (1,562,329) | 8.8%     |
| Non-operating Revenues  | 5,235,421   | 2,178,185   | 140.4%   |
| Change in Net Assets    | 3,535,356   | 615,856     | 474.1%   |
| Net Assets, Beginning   | 4,252,320   | 3,656,873   | 16.3%    |
| Prior Period Adjustment | -           | (20,409)    | -100.0%  |
| Net Assets, Ending      | 7,787,676   | 4,252,320   | 83.1%    |

### **Analysis of Revenue**

Operating revenue increased at the farebox by \$51,055. Federal grant funding also increased by \$3,045,346 for the fiscal year ending June 30, 2012.

The following chart shows revenue for the fiscal years ended June 30, 2011 and 2012:

### **REVENUE**



### **Analysis of Expenditures**

In fiscal year ended June 30, 2012, total expenditures were \$2,171,878, an increase of \$188,791 from the prior fiscal year. This increase is due to increased operations and depreciation expense.

The following chart shows expenses for the fiscal years ended June 30, 2011 and 2012:

#### **Expenses**



### CAPITAL ASSET ADMINISTRATION

### **Capital Assets**

YARTS's investment in capital assets as of June 30, 2012, was \$6,946,944 compared to \$3,200,761 in the fiscal year ended June 30, 2011. This change is due to the purchase of buses and the completed construction of the Mariposa Park & Ride. Investment in capital assets includes: real property, buses, and the Mariposa Park & Ride.

#### **FACTORS BEARING ON YARTS'S FUTURE**

During the 2012-2013 f