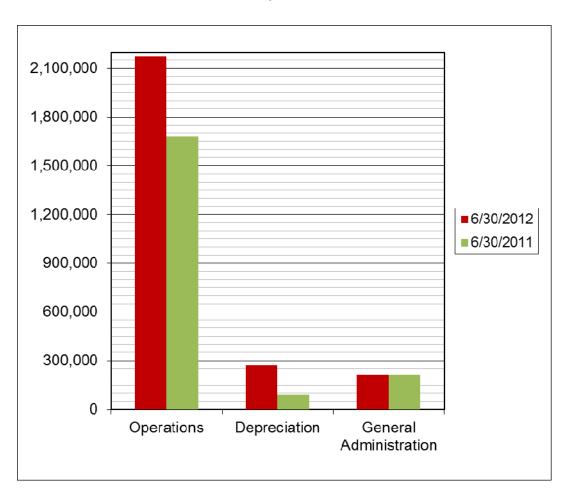

| 4,252,320   | 3,656,873   | 16.3%    |
| Prior Period Adjustment | -           | (20,409)    | -100.0%  |
| Net Assets, Ending      | 7,787,676   | 4,252,320   | 83.1%    |

### **Analysis of Revenue**

Operating revenue increased at the farebox by \$51,055. Federal grant funding also increased by \$3,045,346 for the fiscal year ending June 30, 2012.

The following chart shows revenue for the fiscal years ended June 30, 2011 and 2012:

### **REVENUE**



### **Analysis of Expenditures**

In fiscal year ended June 30, 2012, total expenditures were \$2,171,878, an increase of \$188,791 from the prior fiscal year. This increase is due to increased operations and depreciation expense.

The following chart shows expenses for the fiscal years ended June 30, 2011 and 2012:

#### **Expenses**



### CAPITAL ASSET ADMINISTRATION

### **Capital Assets**

YARTS's investment in capital assets as of June 30, 2012, was \$6,946,944 compared to \$3,200,761 in the fiscal year ended June 30, 2011. This change is due to the purchase of buses and the completed construction of the Mariposa Park & Ride. Investment in capital assets includes: real property, buses, and the Mariposa Park & Ride.

#### **FACTORS BEARING ON YARTS'S FUTURE**

During the 2012-2013 fiscal year, YARTS will be in its 13<sup>th</sup> year of operation. The previous fiscal year saw visitation to Yosemite National Park reach 4.2 million, before starting to trail off. The effects of a dryer-than-normal winter caused water falling over the falls to disappear, as well as some visitation with it, as we entered the new fiscal